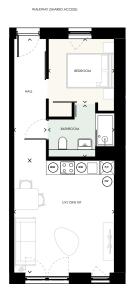

### Aire Loft: Type G

#### Happy Walk – Climate Innovation District, Leeds

This spacious dual-aspect one-bedroom apartment features an en-suite bedroom and large open-plan kitchen, living and dining space.

#### Available from £170,000

| SQ FT | SQ MT | FLOORS | BEDROOMS | BATHROOMS |
|-------|-------|--------|----------|-----------|
| 462   | 43    | 1      | 1        | 1         |

OPTIONAL

Car parking space - subject to availability

| LAYOUT         |      |   |         |
|----------------|------|---|---------|
| Living Area/   | 4273 | × | 4784 mm |
| Kitchen/Dining |      |   |         |
| Bedroom        | 2800 | × | 2724 mm |
| Bathroom       | 2800 | × | 2200 mm |