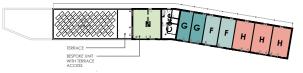

### Aire Loft: Type G

#### Happy Walk – Climate Innovation District, Leeds

This spacious dual-aspect one-bedroom apartment features an en-suite bedroom and large open-plan kitchen, living and dining space.

#### Available from £170,000

| SQ FT | SQ MT | FLOORS | BEDROOMS | BATHROOMS |
|-------|-------|--------|----------|-----------|
| 462   | 43    | 1      | 1        | 1         |

OPTIONAL

Car parking space - subject to availability

### **Apartment Type Plan View**

Ground - DUPLEX APARTMENTS

First - DUPLEX APARTMENTS

Second

Third

Fifth

Sixth

Seventh