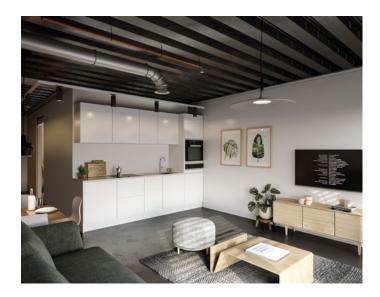

# Light-filled, contemporary spaces with industrial edge.

Aire Lofts are the last word on apartment living. Masterfully designed, this stunning collection has been developed to create spaces that are truly unique and thoroughly modern.

Industrial aesthetics come by way of the Aire Lofts' concrete floors and exposed steel ceilings. It's an artfully dramatic scene that's as impactful as it is functional. Pared back – without sacrificing anything along the way – we've pushed boundaries and swerved norms to offer an authentic, modern living space that sits outside traditional parameters.

Bright and airy, the dual-aspect, open-plan design capitalises on space and plentiful natural light to create a multi-functional home with framed views. Super-efficient integrated appliances, handsome flooring and corian worktops all work together seamlessly, to create a delightfully welcoming, yet functional apartment that you can relax in.