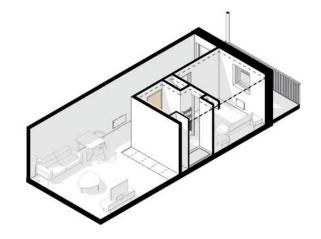

### Aire Loft: Type G

#### Happy Walk – Climate Innovation District, Leeds

This spacious dual-aspect one-bedroom apartment features an en-suite bedroom and large open-plan kitchen, living and dining space.

#### Available from £170,000

| SQ FT | SQ MT | FLOORS | BEDROOMS | BATHROOMS |
|-------|-------|--------|----------|-----------|
| 462   | 43    | 1      | 1        | 1         |

OPTIONAL

Car parking space - subject to availability

| LAYOUT         |      |   |         |
|----------------|------|---|---------|
| Living Area/   | 4273 | × | 4784 mm |
| Kitchen/Dining |      |   |         |
| Bedroom        | 2800 | × | 2724 mm |
| Bathroom       | 2800 | × | 2200 mm |