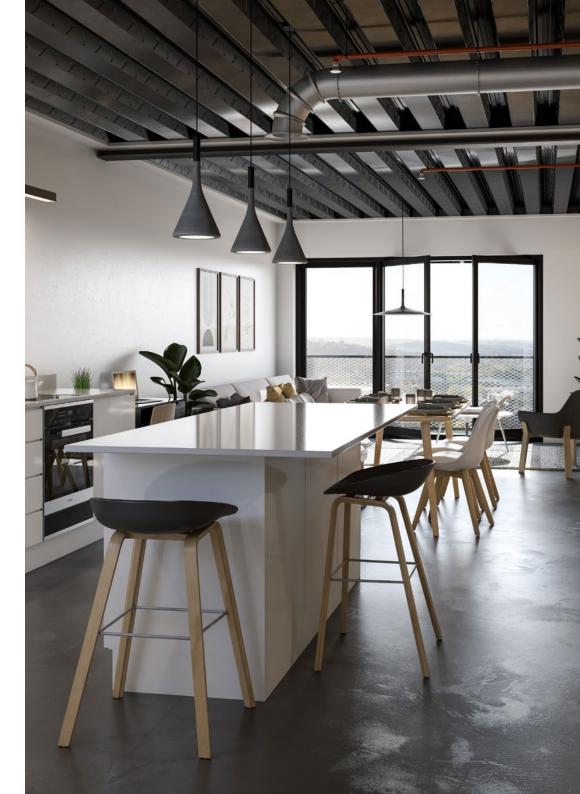

Bright and airy, the dual-aspect, open-plan design capitalises on space and plentiful natural light to create a multi-functional home with framed views. Super-efficient integrated appliances, handsome flooring and corian worktops all work together seamlessly, to create a delightfully welcoming, yet functional apartment that you can relax in.

#### Large open-plan spaces

We've removed barriers to maximise on space, creating terrifically airy rooms with fantastic, immersive views.

#### Exacting attention to detail

Exposed services, brightly lit rooms and a nuanced attention to detail results in impressive spaces that are beautifully simple yet impressive.

## Aire Lofts Specification & options

|            |                                                       | Included | Optional Extra |            |                                                                          | Included | Optional Extra |
|------------|-------------------------------------------------------|----------|----------------|------------|--------------------------------------------------------------------------|----------|----------------|
| Home       | Painted white throughout                              | •        |                | Kitchen    | Corian worktops white                                                    | •        |                |
|            | Smart technology installed                            | •        |                |            | Unit doors matte finish in white                                         | •        |                |
| Bathrooms  | Ceramic tiles matte white                             | •        |                |            | Mixer tap brushed nickel finish                                          | •        |                |
|            | Fitted mirrors with plywood reveal                    | •        |                |            | Stainless steel sink                                                     | •        |                |
|            | Ceramic basin white                                   | •        |                |            | Induction hob                                                            | •        |                |
|            | Wall-mounted ceramic WC •                             |          |                |            | Fan assisted oven                                                        | •        |                |
|            | Bath white                                            | •        |                | Appliances | Kitchen island                                                           | •        |                |
|            | Contemporary shower controls                          | •        |                |            | Dishwasher                                                               | •        |                |
|            | Bath screen with easy clean coating                   | ting •   |                |            | Fridge freezer                                                           | •        |                |
|            | Toughened glass shower screen with easy clean coating | •        |                | Flooring   | Concrete screed finish<br>all apartments/duplex ground floor only        | •        |                |
|            | Contemporary mixer tap black                          | •        |                |            | 50/50 diamond bay wool blend<br>textured carpet, in duplex bedrooms only | •        |                |
|            | Heated towel rail                                     | •        |                |            | Multi-ply oak flooring<br>duplex stairs only                             |          |                |
| Electrical | Electrical Socket metal clad                          | •        |                |            |                                                                          | •        |                |
|            | White wall lights                                     | •        |                |            |                                                                          |          |                |