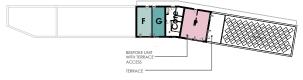

### Aire Loft: Type G

#### Happy Walk – Climate Innovation District, Leeds

This spacious dual-aspect one-bedroom apartment features an en-suite bedroom and large open-plan kitchen, living and dining space.

#### Available from £170,000

| SQ FT | SQ MT | FLOORS | BEDROOMS | BATHROOMS |
|-------|-------|--------|----------|-----------|
| 462   | 43    | 1      | 1        | 1         |

OPTIONAL

Car parking space - subject to availability

### **Apartment Type Plan View**

Ground - DUPLEX APARTMENTS

First - DUPLEX APARTMENTS

Second

Third

Fifth

Sixth

Seventh